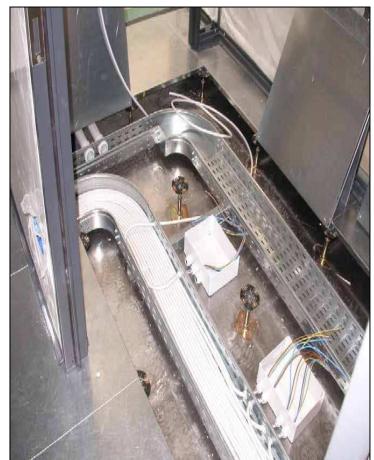

## STEEL RASED INSPECTIONABLE FLOOR:

LAID DIRECTLY ON THE FLOOR NOT FINISHED (NOT forming it) Advantages: REDUCTION OF 2/3 OF CONSTRUCTION TIME **CONSTRUCTION IN CERTAIN TIMES** 

WITHOUT HORIZONTZL STRUCTURE AS THE TITLE IS SELF-SUPPORTING. Advantages: MORE SPACES FOR PLANTS AND EASE OF INSTALLATION AND MODIFICATION OF THE SAME.

RAISED:

Advantages: POSSIBILITY, ALSO IN THE MEDICAL FIELD, TO HAVE

IMPLANTS INPECTED UNDER THE FLOOR AND NOT ONLY IN

THE CEILING.

WITHOUT PREGLUTED FINISHING TOUCH:

Advantages: ALL USERS CAN WORK ON OUR SCREED WITH NO WORRIES

ABOUT SPOILING THE FINISHING AND WITH THE POSSIBILITY

TO CHANGE IT DURING THE WORK.

DRY MADE:

Advantages: NO DUST, NO WATER, NO MOLD AND CLEAN YARD.

HIGH FLOW RATE

Advantages: FROM 1500 TO 2500 KG/MQ .....