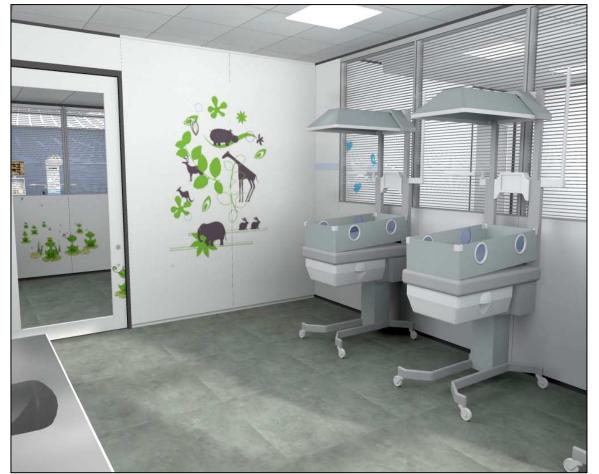

FROM CIVIL TO SANITIZED ENVIRONMENTS USING THE SAME FACILITIES I.E.

**EXCANGEABLE** 

- PREFAB

Advantages: MADE IN VARIOUS MATERIALS SPEED 'EXECUTION OF THE POSSIBILITY' OF CHANGES IN COURSE OF DEALING,

MILLIMETRICS DESIGN.

- INSPECTIONABLE

Advantages: EVERY INSTALLATIONS CAN BE EASILY INSPECTED, MODIFIED, INTEGRATED AND MAINTAINEDLL SYSTEMS ARE EASILY INSPECTABLE, MODIFIED, INTEGRATED AND SERVICEABLE.

- INTEGRATED ACCESSORIES

Advantages: OPPORTUNITY TO INTEGRATE: LIGHTS, CONNECTIONS, VENTED CABINETS, SANITARY COMPONENTS.

- LACQUERED STEEL AND SANITIZED PANELS

Advantages: KILLING THE COST OF MAINTENANCE AND CLEANING COSTS







## SYSTEMS, EQUIPMENT, ACCESSORIES INTEGRATED WITHIN "HPS"













## PERSONALIZED SURGERY ROOM

## DIALYSIS AND ICU





NEONATAL

HOSPITALIZATION





## EXAMPLES OF ACTUAL USE OF OUR SYSTEM

















Millimetric Finishes Equipment Intrados Air conditioning

| Intrados | Intrad







Integrated Doors

High Flow

Hidraulic Plants

WC and Showers









## Conegliano Veneto 4.000 mq

Casale Monferrato 2.500 mq









Cittadella Dialysis

Tripoli Nuclear Medicine Hospital