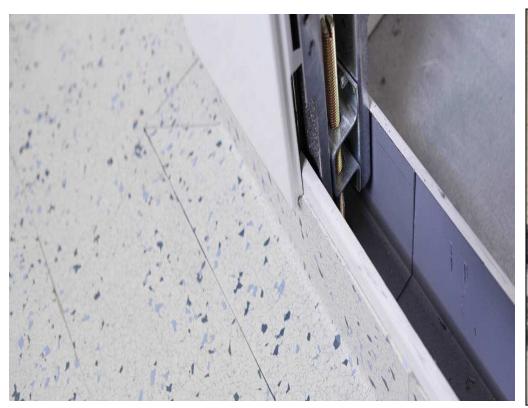

## **MODULAR WALLS**

MADE of "SELF-SUPPORTING"

Advantages: Realization of a shaft with no obstruction caused by uprights fixed to the overlying slab

MADE OF VARIOUS MATERIALS

Advantages: OPPORTUNITY TO MOVE FROM CIVIL TO SANITIZED ENVIRONMENTS USING THE SAME FACILITIES I.E.

**EXCANGEABLE** 

- PREFAB

Advantages: MADE IN VARIOUS MATERIALS SPEED 'EXECUTION OF THE POSSIBILITY' OF CHANGES IN COURSE OF DEALING,

MILLIMETRICS DESIGN.

- INSPECTIONABLE

Advantages: EVERY INSTALLATIONS CAN BE EASILY INSPECTED, MODIFIED, INTEGRATED AND MAINTAINEDLL SYSTEMS ARE EASILY INSPECTABLE, MODIFIED, INTEGRATED AND SERVICEABLE.