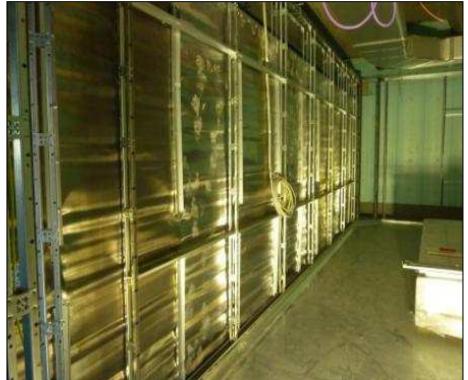

## **MODULAR WALLS**

MADE of "SELF-SUPPORTING"

Advantages: Realization of a shaft with no obstruction caused by uprights fixed to the overlying slab

MADE OF VARIOUS MATERIALS

Advantages: OPPORTUNITY TO MOVE FROM CIVIL TO SANITIZED ENVIRONMENTS USING THE SAME FACILITIES I.E.

**EXCANGEABLE** 

- PREFAB

Advantages: MADE IN VARIOUS MATERIALS SPEED 'EXECUTION OF THE POSSIBILITY' OF CHANGES IN COURSE OF DEALING,

MILLIMETRICS DESIGN.

- INSPECTIONABLE

Advantages: EVERY INSTALLATIONS CAN BE EASILY INSPECTED, MODIFIED, INTEGRATED AND MAINTAINEDLL SYSTEMS ARE EASILY INSPECTABLE, MODIFIED, INTEGRATED AND SERVICEABLE.

- INTEGRATED ACCESSORIES

Advantages: OPPORTUNITY TO INTEGRATE: LIGHTS, CONNECTIONS, VENTED CABINETS, SANITARY COMPONENTS.

- LACQUERED STEEL AND SANITIZED PANELS

Advantages: KILLING THE COST OF MAINTENANCE AND CLEANING COSTS