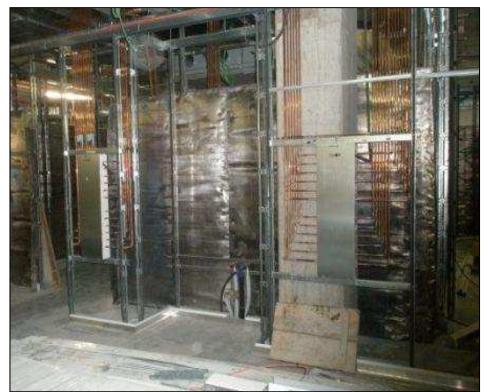

## **MODULAR WALLS**

MADE of "SELF-SUPPORTING"

Advantages: Realization of a shaft with no obstruction caused by uprights fixed to the overlying slab

MADE OF VARIOUS MATERIALS

Advantages: OPPORTUNITY TO MOVE FROM CIVIL TO SANITIZED ENVIRONMENTS USING THE SAME FACILITIES I.E.

- INTEGRATED ACCESSORIES

Advantages: OPPORTUNITY TO INTEGRATE: LIGHTS, CONNECTIONS, VENTED CABINETS, SANITARY COMPONENTS.

- LACQUERED STEEL AND SANITIZED PANELS

Advantages: KILLING THE COST OF MAINTENANCE AND CLEANING COSTS

## SYSTEMS, EQUIPMENT, ACCESSORIES INTEGRATED WITHIN "HPS"