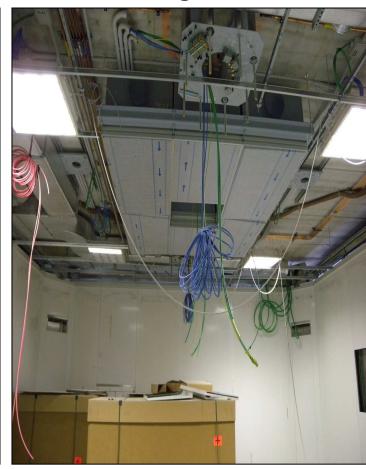

- INTEGRATED ACCESSORIES

Advantages: OPPORTUNITY TO INTEGRATE: LIGHTS, CONNECTIONS, VENTED CABINETS, SANITARY COMPONENTS.

- LACQUERED STEEL AND SANITIZED PANELS

Advantages: KILLING THE COST OF MAINTENANCE AND CLEANING COSTS

## SYSTEMS, EQUIPMENT, ACCESSORIES INTEGRATED WITHIN "HPS"