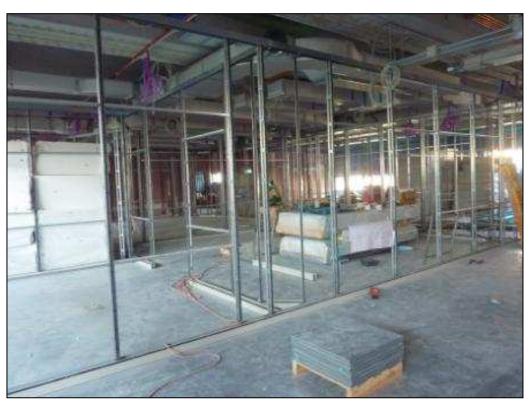

## **MODULAR WALLS**

MADE of "SELF-SUPPORTING"

Advantages: Realization of a shaft with no obstruction caused by uprights fixed to the overlying slab

MADE OF VARIOUS MATERIALS

Advantages: OPPORTUNITY TO MOVE FROM CIVIL TO SANITIZED ENVIRONMENTS USING THE SAME FACILITIES I.E.

**EXCANGEABLE** 

- PREFAB

Advantages: MADE IN VARIOUS MATERIALS SPEED 'EXECUTION OF THE POSSIBILITY' OF CHANGES IN COURSE OF DEALING,

MILLIMETRICS DESIGN.

- INSPECTIONABLE

Advantages: EVERY INSTALLATIONS CAN BE EASILY INSPECTED, MODIFIED, INTEGRATED AND MAINTAINEDLL SYSTEMS ARE EASILY INSPECTABLE, MODIFIED, INTEGRATED AND SERVICEABLE.