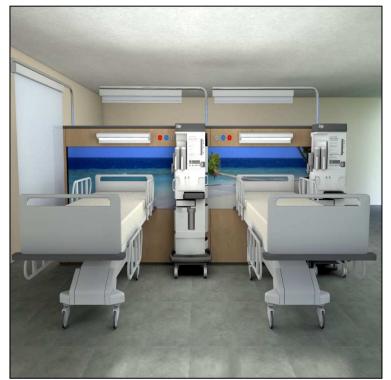

SYSTEMS ARE EASILY INSPECTABLE, MODIFIED, INTEGRATED AND SERVICEABLE.

- INTEGRATED ACCESSORIES

Advantages: OPPORTUNITY TO INTEGRATE: LIGHTS, CONNECTIONS, VENTED CABINETS, SANITARY COMPONENTS.

- LACQUERED STEEL AND SANITIZED PANELS

Advantages: KILLING THE COST OF MAINTENANCE AND CLEANING COSTS







## SYSTEMS, EQUIPMENT, ACCESSORIES INTEGRATED WITHIN "HPS"













## PERSONALIZED SURGERY ROOM

## DIALYSIS AND ICU





NEONATAL

HOSPITALIZATION





## EXAMPLES OF ACTUAL USE OF OUR SYSTEM

















Millimetric Finishes Equipment Intrados Air conditioning

| Intrados | Intrad







Integrated Doors

High Flow

Hidraulic Plants

WC and Showers









## Conegliano Veneto 4.000 mq

Casale Monferrato 2.500 mq









Cittadella Dialysis

Tripoli Nuclear Medicine Hospital