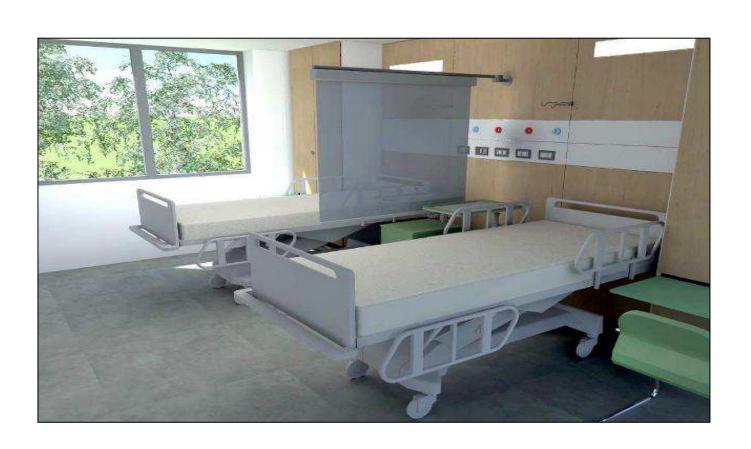

## **MODULAR WALLS**

MADE of "SELF-SUPPORTING"

Advantages: Realization of a shaft with no obstruction caused by uprights fixed to the overlying slab

MADE OF VARIOUS MATERIALS

Advantages: OPPORTUNITY TO MOVE FROM CIVIL TO SANITIZED ENVIRONMENTS USING THE SAME FACILITIES I.E.

**EXCANGEABLE** 

- PREFAB

Advantages: MADE IN VARIOUS MATERIALS SPEED 'EXECUTION OF THE POSSIBILITY' OF CHANGES IN COURSE OF DEALING,

MILLIMETRICS DESIGN.

- INSPECTIONABLE

Advantages: EVERY INSTALLATIONS CAN BE EASILY INSPECTED, MODIFIED, INTEGRATED AND MAINTAINEDLL SYSTEMS ARE EASILY INSPECTABLE, MODIFIED, INTEGRATED AND SERVICEABLE.

- INTEGRATED ACCESSORIES

Advantages: OPPORTUNITY TO INTEGRATE: LIGHTS, CONNECTIONS, VENTED CABINETS, SANITARY COMPONENTS.

- LACQUERED STEEL AND SANITIZED PANELS

Advantages: KILLING THE COST OF MAINTENANCE AND CLEANING COSTS