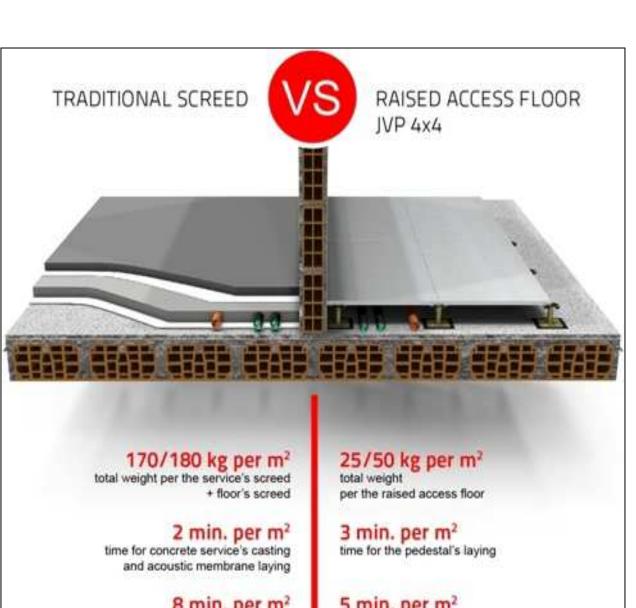

#### 8 min. per m<sup>2</sup>

time for concrete service's casting and thermo membrane laying

30 + 30 days time for screed's drying

#### 40/90 days

waiting time before the floor finishing laying

#### 0% accessible

the services are not accessible unless destroying the screeds

#### 0% reusable

once dried the screeds cannot be used again

## 0% recyclable

once destroyed the screeds have to go to landfill

#### 20/30 euro per m<sup>2</sup>

average price for both service's and floor's screeds

### 5 min. per m<sup>2</sup>

time for the pedestal's laying

#### 1 day

time for the pedestal's glue drying

#### 0 days

no waiting time needed before the floor finishing laying

#### 100% accessible

the services can be reached lifting the panels only

#### 100% reusable

the pedestals and panels can fully be used somewhere else

#### 100% recyclable

the pedestal's and panel's components can fully be recycled

#### 30/40 euro per m<sup>2</sup>

average price for laid JVP 4x4 raised access floor