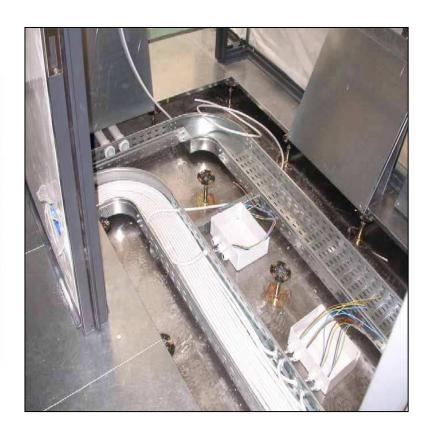

## STEEL RASED INSPECTIONABLE FLOOR:

LAID DIRECTLY ON THE FLOOR NOT FINISHED (NOT forming it) Advantages: REDUCTION OF 2/3 OF CONSTRUCTION TIME **CONSTRUCTION IN CERTAIN TIMES** 

WITHOUT HORIZONTZL STRUCTURE AS THE TITLE IS SELF-SUPPORTING. Advantages: MORE SPACES FOR PLANTS AND EASE OF INSTALLATION AND MODIFICATION OF THE SAME.

RAISED:

Advantages: POSSIBILITY, ALSO IN THE MEDICAL FIELD, TO HAVE

IMPLANTS INPECTED UNDER THE FLOOR AND NOT ONLY IN

THE CEILING.

WITHOUT PREGLUTED FINISHING TOUCH:

Advantages: ALL USERS CAN WORK ON OUR SCREED WITH NO WORRIES

ABOUT SPOILING THE FINISHING AND WITH THE POSSIBILITY

TO CHANGE IT DURING THE WORK.

DRY MADE:

Advantages: NO DUST, NO WATER, NO MOLD AND CLEAN YARD.

HIGH FLOW RATE

Advantages: FROM 1500 TO 2500 KG/MQ .....