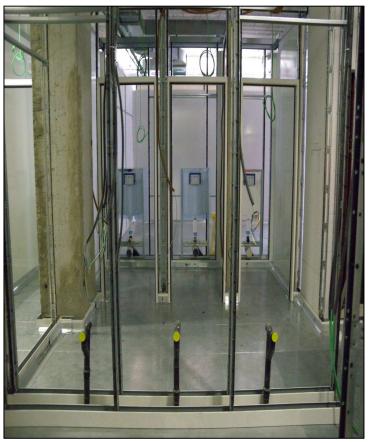

## **MODULAR WALLS**

MADE of "SELF-SUPPORTING"

Advantages: Realization of a shaft with no obstruction caused by uprights fixed to the overlying slab

MADE OF VARIOUS MATERIALS

Advantages: OPPORTUNITY TO MOVE FROM CIVIL TO SANITIZED ENVIRONMENTS USING THE SAME FACILITIES I.E.

**EXCANGEABLE** 

- PREFAB

Advantages: MADE IN VARIOUS MATERIALS SPEED 'EXECUTION OF THE POSSIBILITY' OF CHANGES IN COURSE OF DEALING,

MILLIMETRICS DESIGN.

- INSPECTIONABLE

Advantages: EVERY INSTALLATIONS CAN BE EASILY INSPECTED, MODIFIED, INTEGRATED AND MAINTAINEDLL SYSTEMS ARE EASILY INSPECTABLE, MODIFIED, INTEGRATED AND SERVICEABLE.

- INTEGRATED ACCESSORIES

Advantages: OPPORTUNITY TO INTEGRATE: LIGHTS, CONNECTIONS, VENTED CABINETS, SANITARY COMPONENTS.

- LACQUERED STEEL AND SANITIZED PANELS

Advantages: KILLING THE COST OF MAINTENANCE AND CLEANING COSTS