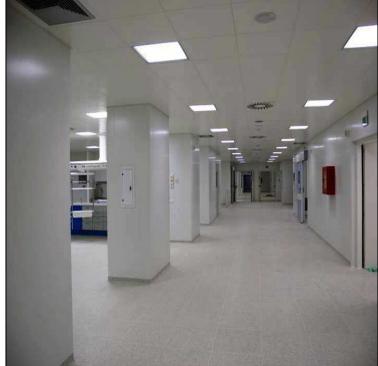

## **MODULAR WALLS**

MADE of "SELF-SUPPORTING"

Advantages: Realization of a shaft with no obstruction caused by uprights fixed to the overlying slab

MADE OF VARIOUS MATERIALS

Advantages: OPPORTUNITY TO MOVE FROM CIVIL TO SANITIZED ENVIRONMENTS USING THE SAME FACILITIES I.E.

**EXCANGEABLE** 

- PREFAB

Advantages: MADE IN VARIOUS MATERIALS SPEED 'EXECUTION OF THE POSSIBILITY' OF CHANGES IN COURSE OF DEALING,

MILLIMETRICS DESIGN.

- INSPECTIONABLE

Advantages: EVERY INSTALLATIONS CAN BE EASILY INSPECTED, MODIFIED, INTEGRATED AND MAINTAINEDLL SYSTEMS ARE EASILY INSPECTABLE, MODIFIED, INTEGRATED AND SERVICEABLE.

- INTEGRATED ACCESSORIES

Advantages: OPPORTUNITY TO INTEGRATE: LIGHTS, CONNECTIONS, VENTED CABINETS, SANITARY COMPONENTS.

- LACQUERED STEEL AND SANITIZED PANELS

Advantages: KILLING THE COST OF MAINTENANCE AND CLEANING COSTS