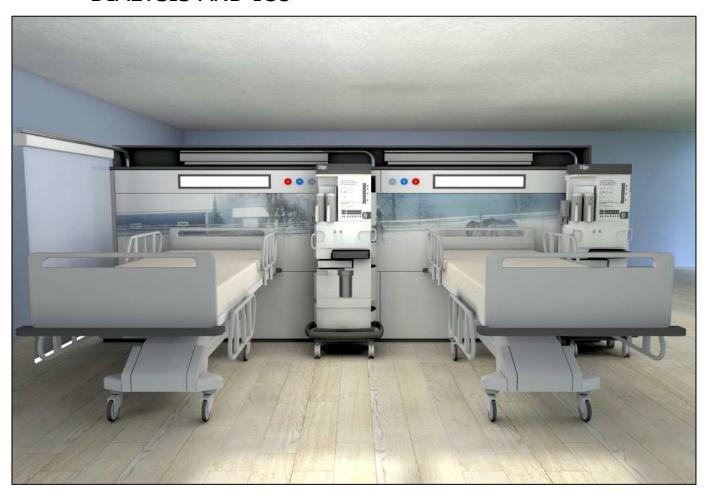

antages: OPPORTUNITY TO MOVE FROM CIVIL TO SANITIZED ENVIRONMENTS USING THE SAME FACILITIES I.E.

**EXCANGEABLE** 

- PREFAB

Advantages: MADE IN VARIOUS MATERIALS SPEED 'EXECUTION OF THE POSSIBILITY' OF CHANGES IN COURSE OF DEALING,

MILLIMETRICS DESIGN.

- INSPECTIONABLE

Advantages: EVERY INSTALLATIONS CAN BE EASILY INSPECTED, MODIFIED, INTEGRATED AND MAINTAINEDLL SYSTEMS ARE EASILY INSPECTABLE, MODIFIED, INTEGRATED AND SERVICEABLE.

- INTEGRATED ACCESSORIES

Advantages: OPPORTUNITY TO INTEGRATE: LIGHTS, CONNECTIONS, VENTED CABINETS, SANITARY COMPONENTS.

- LACQUERED STEEL AND SANITIZED PANELS

Advantages: KILLING THE COST OF MAINTENANCE AND CLEANING COSTS







## SYSTEMS, EQUIPMENT, ACCESSORIES INTEGRATED WITHIN "HPS"













## PERSONALIZED SURGERY ROOM

## DIALYSIS AND ICU





NEONATAL

HOSPITALIZATION





## EXAMPLES OF ACTUAL USE OF OUR SYSTEM

















Millimetric Finishes Equipment Intrados Air conditioning

| Intrados | Intrad







Integrated Doors

High Flow

Hidraulic Plants

WC and Showers









## Conegliano Veneto 4.000 mq

Casale Monferrato 2.500 mq









Cittadella Dialysis

Tripoli Nuclear Medicine Hospital