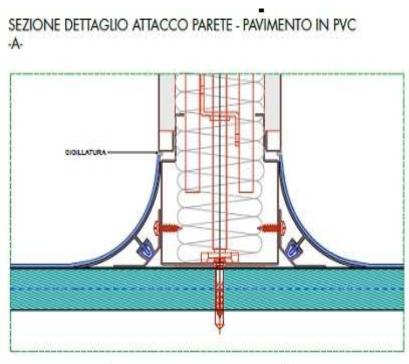

## STEEL RASED INSPECTIONABLE FLOOR:

LAID DIRECTLY ON THE FLOOR NOT FINISHED (NOT forming it) Advantages: REDUCTION OF 2/3 OF CONSTRUCTION TIME **CONSTRUCTION IN CERTAIN TIMES** 

WITHOUT HORIZONTZL STRUCTURE AS THE TITLE IS SELF-SUPPORTING. Advantages: MORE SPACES FOR PLANTS AND EASE OF INSTALLATION AND MODIFICATION OF THE SAME.

RAISED:

Advantages: POSSIBILITY, ALSO IN THE MEDICAL FIELD, TO HAVE

IMPLANTS INPECTED UNDER THE FLOOR AND NOT ONLY IN

THE CEILING.

WITHOUT PREGLUTED FINISHING TOUCH:

Advantages: ALL USERS CAN WORK ON OUR SCREED WITH NO WORRIES

ABOUT SPOILING THE FINISHING AND WITH THE POSSIBILITY

TO CHANGE IT DURING THE WORK.

DRY MADE:

Advantages: NO DUST, NO WATER, NO MOLD AND CLEAN YARD.

HIGH FLOW RATE

Advantages: FROM 1500 TO 2500 KG/MQ .....