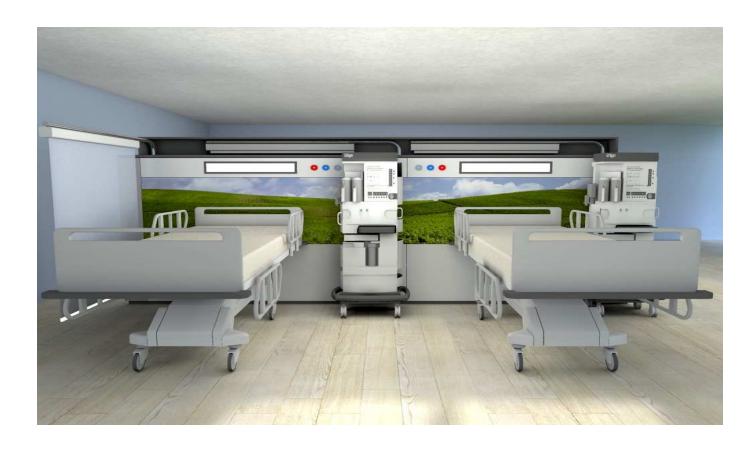

# **HPS** Hospital Prefabrication System



## HIGH QUALITY SYSTEM USING PRECAST MATERIALS

## COMPOSITION:

- STEEL RAISED FLOOR INSPECTIONABLE
- HIGH PRESSURE PVC HOMOGENEOUS; 200 atm
- MODULAR WALL IN: PLASTER, LAMINATE, PAINTED STEEL, STAINLESS PLASKYN.
- CEILING SEALED STEEL
- FITTINGS FLOOR WALL AND WALL CEILING OF OUR PRODUCTION



## **ADVANTAGES**

## For companies:

- CERTAIN TIMES OF REALIZATION
- 2/3 REDUCTION OF CONSTRUCTION TIMES
- CERTAINS ESTIMATES OF CONSTRUCTION COSTS

## For Final Utilizator:

- RECONFIGURABILITY
- INSPECTABLE PLANT IS IN HORIZONTAL SECTIONS THAT THOSE IN VERTICAL
- SUBSTANTIAL REDUCTION OF MAINTENANCE COSTS
- EXTRAORDINARY MAINTENANCE ACCURATE AND FAST
- "HUMANIZATION" HOSPITAL ENVIRONMENT



## STEEL RASED INSPECTIONABLE FLOOR:

LAID DIRECTLY ON THE FLOOR NOT FINISHED (NOT forming it) Advantages: REDUCTION OF 2/3 OF CONSTRUCTION TIME **CONSTRUCTION IN CERTAIN TIMES** 

WITHOUT HORIZONTZL STRUCTURE AS THE TITLE IS SELF-SUPPORTING. Advantages: MORE SPACES FOR PLANTS AND EASE OF INSTALLATION AND MODIFICATION OF THE SAME.

RAISED:

Advantages: POSSIBILITY, ALSO IN THE MEDICAL FIELD, TO HA