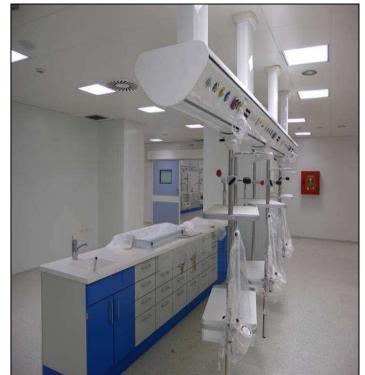

## SYSTEMS, EQUIPMENT, ACCESSORIES INTEGRATED WITHIN "HPS"

## PERSONALIZED SURGERY ROOM

## DIALYSIS AND ICU

NEONATAL

HOSPITALIZATION