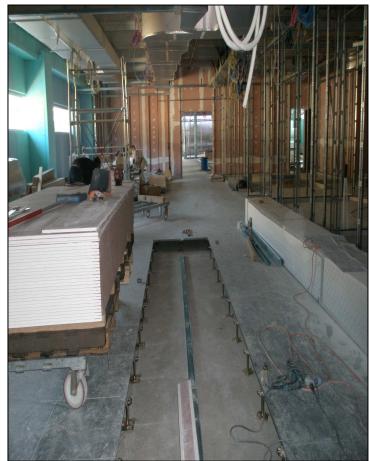

## STEEL RASED INSPECTIONABLE FLOOR:

LAID DIRECTLY ON THE FLOOR NOT FINISHED (NOT forming it) Advantages: REDUCTION OF 2/3 OF CONSTRUCTION TIME **CONSTRUCTION IN CERTAIN TIMES** 

WITHOUT HORIZONTZL STRUCTURE AS THE TITLE IS SELF-SUPPORTING. Advantages: MORE SPACES FOR PLANTS AND EASE OF INSTALLATION AND MODIFICATION OF THE SAME.

RAISED:

Advantages: POSSIBILITY, ALSO IN THE MEDICAL FIELD, TO HAVE

IMPLANTS INPECTED UNDER THE FLOOR AND NOT ONLY IN

THE CEILING.

WITHOUT PREGLUTED FINISHING TOUCH:

Advantages: ALL USERS CAN WORK ON OUR SCREED WITH NO WORRIES

ABOUT SPOILING THE FINISHING AND WITH THE POSSIBILITY

TO CHANGE IT DURING THE WORK.

DRY MADE:

Advantages: NO DUST, NO WATER, NO MOLD AND CLEAN YARD.

HIGH FLOW RATE

Advantages: FROM 1500 TO 2500 KG/MQ .....