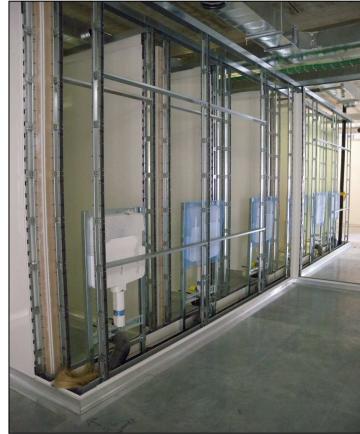

## **MODULAR WALLS**

MADE of "SELF-SUPPORTING"

Advantages: Realization of a shaft with no obstruction caused by uprights fixed to the overlying slab

MADE OF VARIOUS MATERIALS

Advantages: OPPORTUNITY TO MOVE FROM CIVIL TO SANITIZED ENVIRONMENTS USING THE SAME FACILITIES I.E.

**EXCANGEABLE** 

- PREFAB

Advantages: MADE IN VARIOUS MATERIALS SPEED 'EXECUTION OF THE POSSIBILITY' OF CHANGES IN COURSE OF DEALING,

MILLIMETRICS DESIGN.

- INSPECTIONABLE

Advantages: EVERY INSTALLATIONS CAN BE EASILY INSPECTED, MODIFIED, INTEGRATED AND MAINTAINEDLL SYSTEMS ARE EASILY INSPECTABLE, MODIFIED, INTEGRATED AND SERVICEABLE.

- INTEGRATED ACCESSORIES

Advantages: OPPORTUNITY TO INTEGRATE: LIGHTS, CONNECTIONS, VENTED CABINETS, SANITARY COMPONENTS.

- LACQUERED STEEL AND SANITIZED PANELS

Advantages: KILLING THE COST OF MAINTENANCE AND CLEANING COSTS