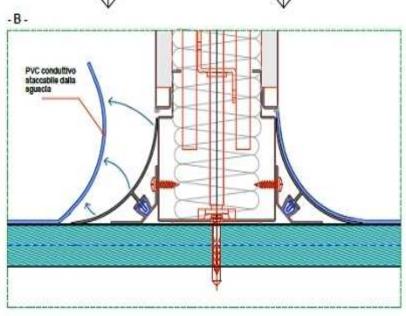

## **UNIFORM PVC MADE OF HIGH PRESSURE 200 atm**

- 200 atm

Advantages: NO OXYGEN PARTICLES INSIDE (TOWELS)

POSSIBILITY CHOOSE THE FINISHING

Advantages: OPPORTUNITY TO CREATE "EMOTIONAL" AND "HUMANIZED" SPACES

- DRY-LAID

Advantages: NO GLUES (NO EXHALATION) INSPECTED AND REUSABLE

- 4/5 MM LOOSE-LAY

Advantages: GUARANTEED TO UPLIFTING ALSO EVOLVING. LOADS (WHEEL CHAIRS)